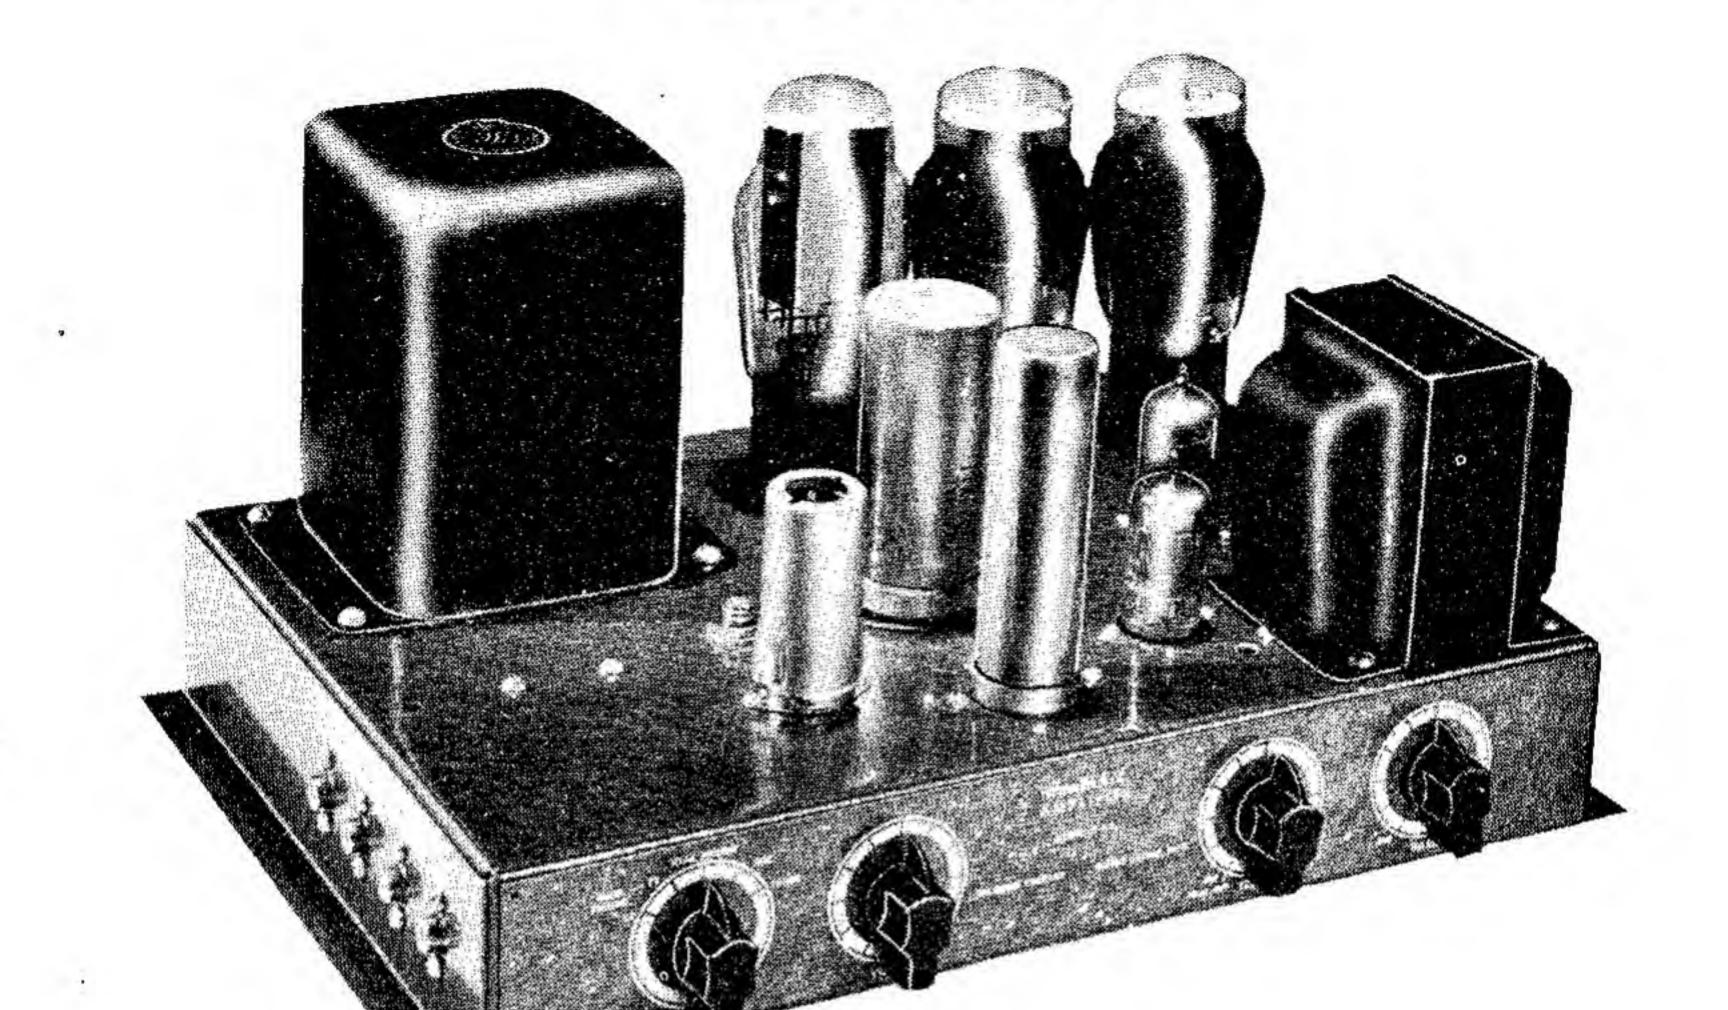

## HEATHKIT AUDIO AMPLIFIER MODEL A-9A

## SPECIFICATIONS

| Frequency Response                       | ±1 db 20 to 20,000 cps                                |
|------------------------------------------|-------------------------------------------------------|
| Power Output                             | 20 watts                                              |
| Total Harmonic Distortion                |                                                       |
| Input Requirements (for 15 watts output) |                                                       |
| Magnetic Phono Input.                    | 0.007 volts                                           |
| Microphone Input.                        |                                                       |
| Crystal Phono Input                      |                                                       |
| Tuner Input.                             |                                                       |
| Tone Controls                            |                                                       |
| Bass (at 30 cps)                         | 15 db boost, 15 db cut                                |
| Treble (at 15 kc)                        |                                                       |
| Power Requirements                       | 100 watts, 105-125 volts 50/60 cycle AC               |
| Tube Complement.                         |                                                       |
|                                          | 12AU7 voltage amplifier and tone<br>control amplifier |
|                                          | 12AU7 voltage amplifier and phase splitter            |
|                                          | Two 6L6G push-pull pentode power<br>amplifiers        |
|                                          | 5U4G Rectifier                                        |
| Dimensions                               | 13 1/4" x 8 1/2" x 6 5/8" high                        |
| Shipping Weight                          | 17 lbs                                                |