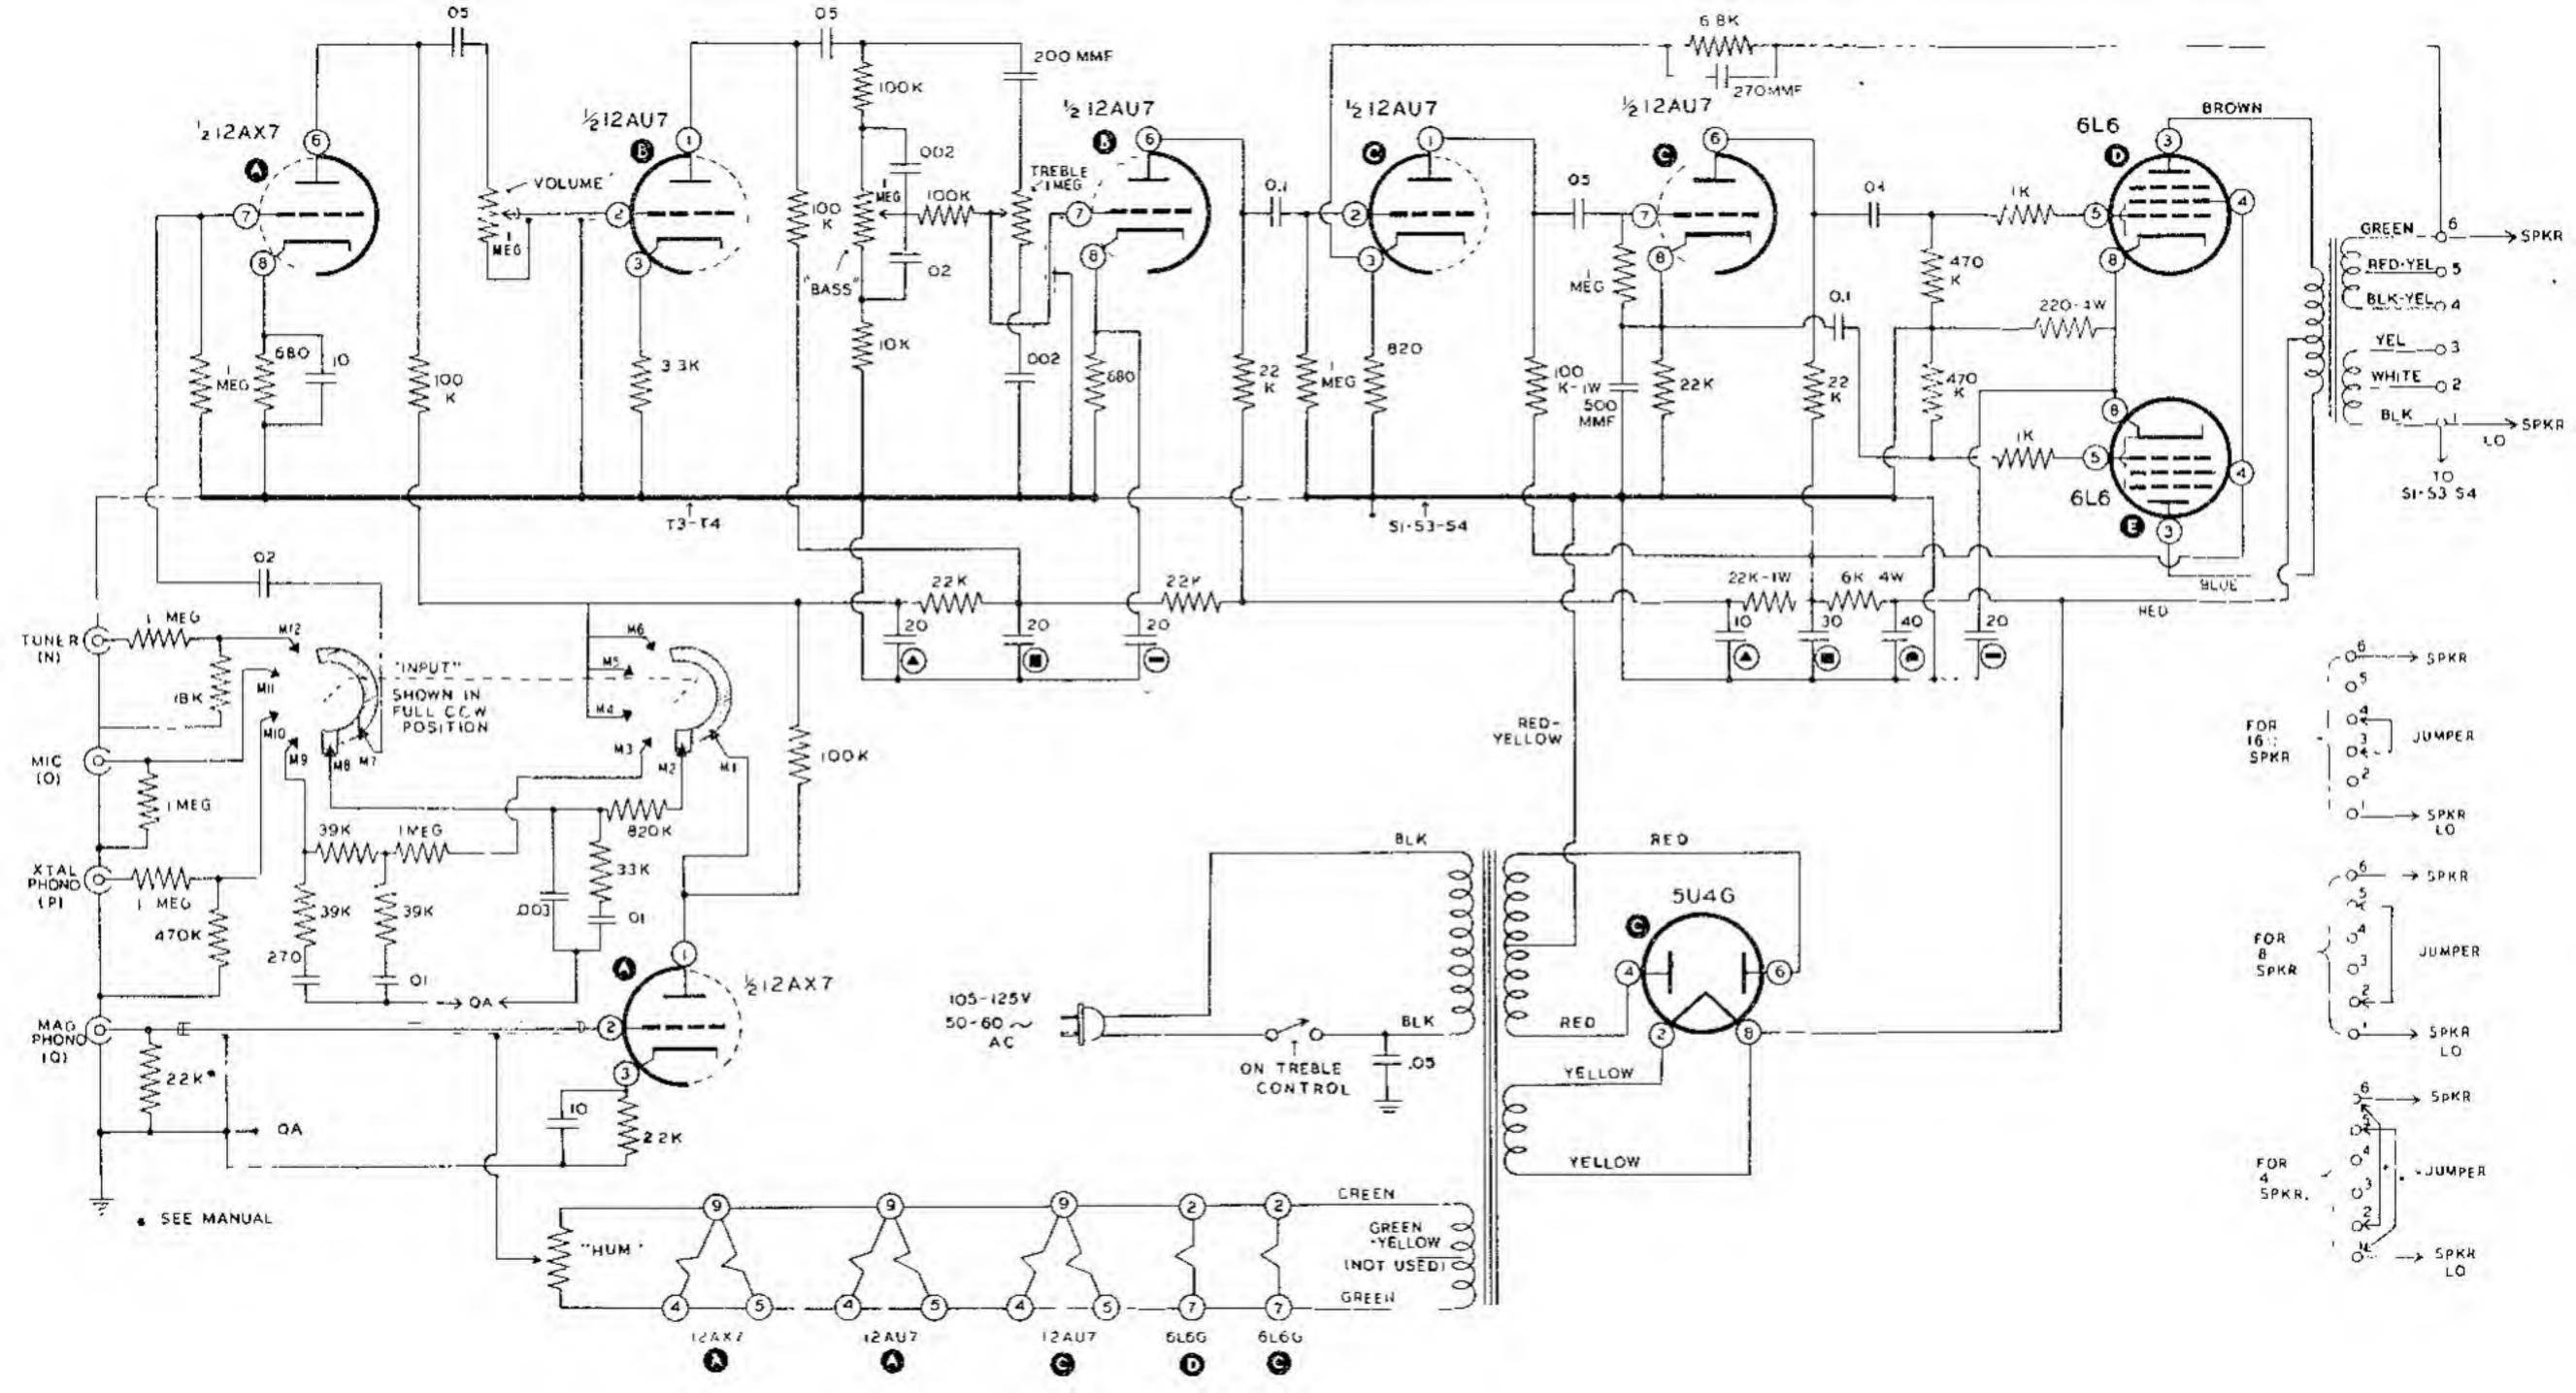

## HEATHKIT AUDIO AMPLIFIER MODEL A-9A

## SPECIFICATIONS

| Frequency Response                       | ±1 db 20 to 20,000 cps                                |
|------------------------------------------|-------------------------------------------------------|
| Power Output                             | 20 watts                                              |
| Total Harmonic Distortion                |                                                       |
| Input Requirements (for 15 watts output) |                                                       |
| Magnetic Phono Input.                    | 0.007 volts                                           |
| Microphone Input.                        |                                                       |
| Crystal Phono Input                      |                                                       |
| Tuner Input.                             |                                                       |
| Tone Controls                            |                                                       |
| Bass (at 30 cps)                         | 15 db boost, 15 db cut                                |
| Treble (at 15 kc)                        |                                                       |
| Power Requirements                       | 100 watts, 105-125 volts 50/60 cycle AC               |
| Tube Complement.                         |                                                       |
|                                          | 12AU7 voltage amplifier and tone<br>control amplifier |
|                                          | 12AU7 voltage amplifier and phase splitter            |
|                                          | Two 6L6G push-pull pentode power<br>amplifiers        |
|                                          | 5U4G Rectifier                                        |
| Dimensions                               | 13 1/4" x 8 1/2" x 6 5/8" high                        |
| Shipping Weight                          | 17 lbs                                                |